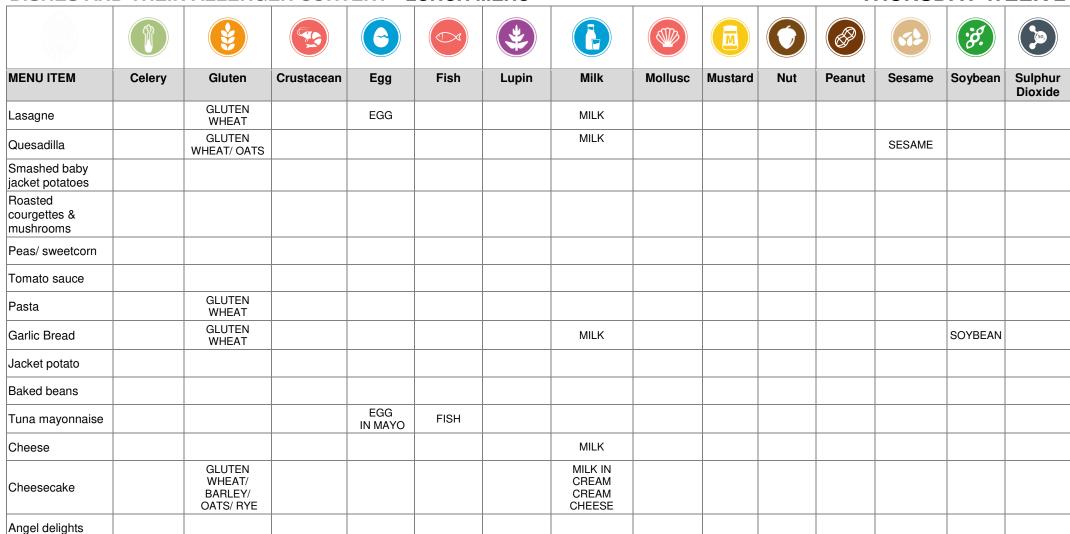

|        |        |             |                    |
| Custard            |                |                        |            |                |      |       | MILK                       |         |         |     |        |        |             |                    |
| Angel delights     |                |                        |            |                |      |       | MILK                       |         |         |     |        |        |             |                    |
| Jelly              | Not suitable   | for vegetarians        |            |                |      |       |                            |         |         |     |        |        |             |                    |

#### **WEDNESDAY WEEK 2**



Jelly

Not suitable for vegetarians

## **THURSDAY WEEK 2**



# FRIDAY WEEK 2



























|                                |              |                              |            |                |      | *     |                            |         | M       | 0   |        | (1) (1) (1) (1) (1) (1) (1) (1) (1) (1) | ig.     | 350                |
|--------------------------------|--------------|------------------------------|------------|----------------|------|-------|----------------------------|---------|---------|-----|--------|-----------------------------------------|---------|--------------------|
| MENU ITEM                      | Celery       | Gluten                       | Crustacean | Egg            | Fish | Lupin | Milk                       | Mollusc | Mustard | Nut | Peanut | Sesame