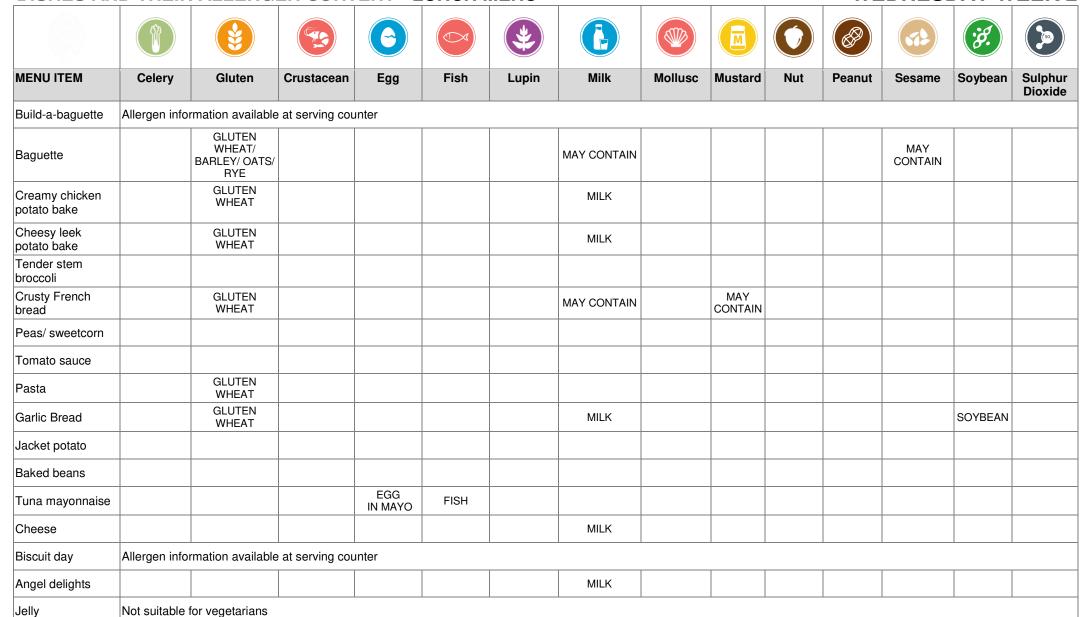

## **WEDNESDAY WEEK 1**

|                   |                 |                                          |                    | 6               |      | #     |             |         | M       |     |        | (1) L          | jø.     | (30)               |
|-------------------|-----------------|------------------------------------------|--------------------|-----------------|------|-------|-------------|---------|---------|-----|--------|----------------|---------|--------------------|
| MENU ITEM         | Celery          | Gluten                                   | Crustacean         | Egg             | Fish | Lupin | Milk        | Mollusc | Mustard | Nut | Peanut | Sesame         | Soybean | Sulphur<br>Dioxide |
| Build-a-baguette  | Allergen inforr | nation available                         | at serving count   | er              | ı    |       |             | I       |         |     |        | I              |         |                    |
| Baguette          |                 | GLUTEN<br>WHEAT/<br>BARLEY/<br>OATS/ RYE |                    |                 |      |       | MAY CONTAIN |         |         |     |        | MAY<br>CONTAIN |         |                    |
| Pasta bake        | Allergen inforr | mation available                         | at serving counter | er              |      |       |             |         |         |     |        |                |         |                    |
| Veggie pasta bake | Allergen inforr | nation available                         | at serving counte  | er              |      |       |             |         |         |     |        |                |         |                    |
| Focaccia bread    |                 | GLUTEN<br>WHEAT/<br>BARLEY/<br>OATS/ RYE |                    |                 |      |       |             |         |         |     |        |                | SOYBEAN |                    |
| Ratatouille       |                 |                                          |                    |                 |      |       |             |         |         |     |        |                |         |                    |
| Peas/ sweetcorn   |                 |                                          |                    |                 |      |       |             |         |         |     |        |                |         |                    |
| Tomato sauce      |                 |                                          |                    |                 |      |       |             |         |         |     |        |                |         |                    |
| Pasta             |                 | GLUTEN<br>WHEAT                          |                    |                 |      |       |             |         |         |     |        |                |         |                    |
| Garlic Bread      |                 | GLUTEN<br>WHEAT                          |                    |                 |      |       | MILK        |         |         |     |        |                | SOYBEAN |                    |
| Jacket potato     |                 |                                          |                    |                 |      |       |             |         |         |     |        |                |         |                    |
| Baked beans       |                 |                                          |                    |                 |      |       |             |         |         |     |        |                |         |                    |
| Tuna mayonnaise   |                 |                                          |                    | EGGS<br>IN MAYO | FISH |       |             |         |         |     |        |                |         |                    |
| Cheese            |                 |                                          |                    |                 |      |       | MILK        |         |         |     |        |                |         | <del></del> _      |
| Biscuit day       | Allergen inforr | nation available                         | at serving count   | er              |      |       |             |         |         |     |        |                |         |                    |
| Angel delights    |                 |                                          |                    |                 |      |       | MILK        |         |         |     |        |                |         |                    |
| Jelly             | Not suitable    | for vegetarian                           | ıs                 |                 |      |       |             |         |         |     |        |                |         |                    |